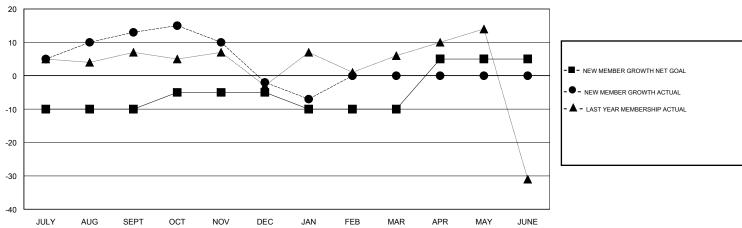

### GOALS AND ACTUAL MEMBERS CUMULATIVE

| DROPPED CLUBS: 0  DROPPED MEMBERS |         | 32 CLUBS OF 60 ADDED 1 OR MORE<br>NEW MEMBERS | GENDER DISTR<br>MALE<br>FEMALE     | 841 (69.45%)<br>370 (30.55%) |     |
|-----------------------------------|---------|-----------------------------------------------|------------------------------------|------------------------------|-----|
| DECEASED                          | 7       | CLICK HERE FOR CUMULATIVE  MEMBERSHIP DATA    | TOTAL FAMILY UNIT MEMBERS          |                              | 171 |
| CLUB CANCELLED OTHER              | 0<br>61 |                                               | FAMILY MEMBERS PAYING HALF<br>DUES |                              | 86  |
| TOTAL                             | 68      |                                               |                                    |                              |     |